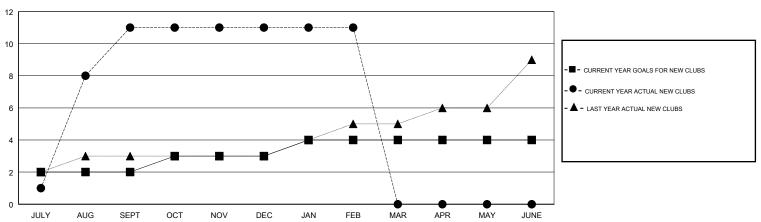

### GMT: JAYESH THAKKAR LOCATION INDIA GMT CA

| Clubs         |               |           |               | Members               |                           |                         |                                                    |
|---------------|---------------|-----------|---------------|-----------------------|---------------------------|-------------------------|----------------------------------------------------|
|               | RESULTS FOR   | 2018-2019 |               | RESULTS FOR 2018-2019 |                           |                         |                                                    |
| QUARTER       | NEW CLUB GOAL | NEW CLUBS | DROPPED CLUBS | QUARTER               | MEMBER GROWTH NET<br>GOAL | MEMBER GROWTH<br>ACTUAL | DROPPED<br>MEMBERS ACTUAL<br>(including transfers) |
| JULY/AUG/SEPT | 2             | 11        | 0             | JULY/AUG/SEPT         | 80                        | 296                     | 50                                                 |
| OCT/NOV/DEC   | 1             | 0         | 0             | OCT/NOV/DEC           | 40                        | 37                      | 92                                                 |
| JAN/FEB/MAR   | 1             | 0         | 0             | JAN/FEB/MAR           | 40                        | 20                      | 27                                                 |
| APR/MAY/JUNE  | 0             | 0         | 0             | APR/MAY/JUNE          | 25                        | 0                       | 0                                                  |

## GOALS AND ACTUAL NEW CLUBS CUMULATIVE