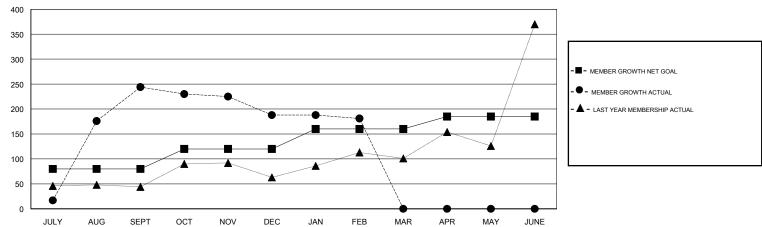

### GMT: JAYESH THAKKAR LOCATION INDIA GMT CA

| Clubs         |               |           |               | Members               |                           |                         |                                                    |
|---------------|---------------|-----------|---------------|-----------------------|---------------------------|-------------------------|----------------------------------------------------|
|               | RESULTS FOR   | 2018-2019 |               | RESULTS FOR 2018-2019 |                           |                         |                                                    |
| QUARTER       | NEW CLUB GOAL | NEW CLUBS | DROPPED CLUBS | QUARTER               | MEMBER GROWTH NET<br>GOAL | MEMBER GROWTH<br>ACTUAL | DROPPED<br>MEMBERS ACTUAL<br>(including transfers) |
| JULY/AUG/SEPT | 2             | 11        | 0             | JULY/AUG/SEPT         | 80                        | 296                     | 50                                                 |
| OCT/NOV/DEC   | 1             | 0         | 0             | OCT/NOV/DEC           | 40                        | 37                      | 92                                                 |
| JAN/FEB/MAR   | 1             | 0         | 0             | JAN/FEB/MAR           | 40                        | 20                      | 27                                                 |
| APR/MAY/JUNE  | 0             | 0         | 0             | APR/MAY/JUNE          | 25                        | 0                       | 0                                                  |

### GOALS AND ACTUAL MEMBERS CUMULATIVE

| DROPPED CLUBS: 0  DROPPED MEMBERS |     | 39 CLUBS OF 74 ADDED 1 OR MORE<br>NEW MEMBERS | GENDER DISTRIBUTION           MALE         2,007 (67.06%)           FEMALE         986 (32.94%)           Women Percentage Fiscal Year Goal: 30% |       |
|-----------------------------------|-----|-----------------------------------------------|--------------------------------------------------------------------------------------------------------------------------------------------------|-------|
| DECEASED                          | 1   | CLICK HERE FOR CUMULATIVE                     | TOTAL FAMILY UNIT MEMBERS                                                                                                                        | 1,417 |
| CLUB CANCELLED                    | 0   | MEMBERSHIP DATA                               | FAMILY MEMBERS PAYING HALF                                                                                                                       | 790   |
| OTHER                             | 168 |                                               | DUES                                                                                                                                             | 700   |
| TOTAL                             | 169 |                                               |                                                                                                                                                  |       |